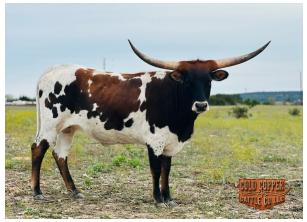

## **4C LEAD OFF**

Composite:

4C LEAD OFF

Date of Birth: 11/04/2021 Registration 1: CI332476

Registration 2: 840003222682680 Breeder:

COLD COPPER RANCH Owner: COLD COPPER RANCH

FIRST 4C TO DROP AT COLD COPPER! SHE IS CURRENTLY EXPOSED TO DELTA LUCKY ACE

Courtesy of Cold Copper Ranch jacee