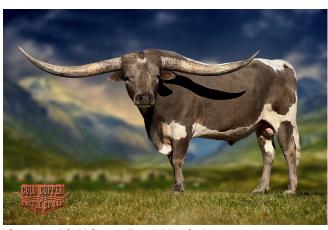

## **PCC Dark Knight**

Date of Birth: 05/10/2019 Registration 1: BAI100230

Sale Price:

Breeder: Pace Cattle Co

Owner: COLD COPPER RANCH

COLD COPPER RANCH IS SO EXCITED TO HAVE THIS GUY IN OUR HERD SIRE LINEUP! HE BRINGS NOT ONLY THAT AMAZING GRULLA COLOR TO THE TABLE BUT HIP AND HEIGHT. STAY TUNED FOR SEMEN UPDATES

**Total Horn:** 105.2500 on 10/03/2024 TTT: 90.0625 on 12/16/2024 Weight: 1734.0000 on 10/03/2024

JH RURAL SAFARI SON

PCC Dark Knight

PCC DAZZLE DOLL

Courtesy of Cold Copper Ranch Mike Smith

JH RURALLY SCREWED