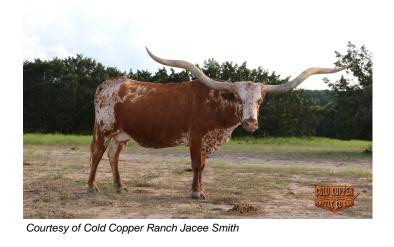

## **LLL TESSA BELLA**

Date of Birth: 02/16/2008 **Registration 1:** CI278493

Breeder: LAZY L LONGHORNS Owner: COLD COPPER RANCH

This cow is a great producer and one of our foundation females that will continue to produce great offspring.
Currently has DELTA LUCKY ACE heifer calf by side, take a look at her on the calve page.

**Total Horn:** 95.2500 on 11/21/2020 87.8750 on 12/16/2024 TTT: Composite: 85.2500 on 05/03/2021

Gun Smoke (Semen)

LLL TESSA BELLA

WATSON 83

**DELTA JUDY** 

**RATTLESNAKE** 

WATSONS INDEPENDENCE

**EMPEROR** 